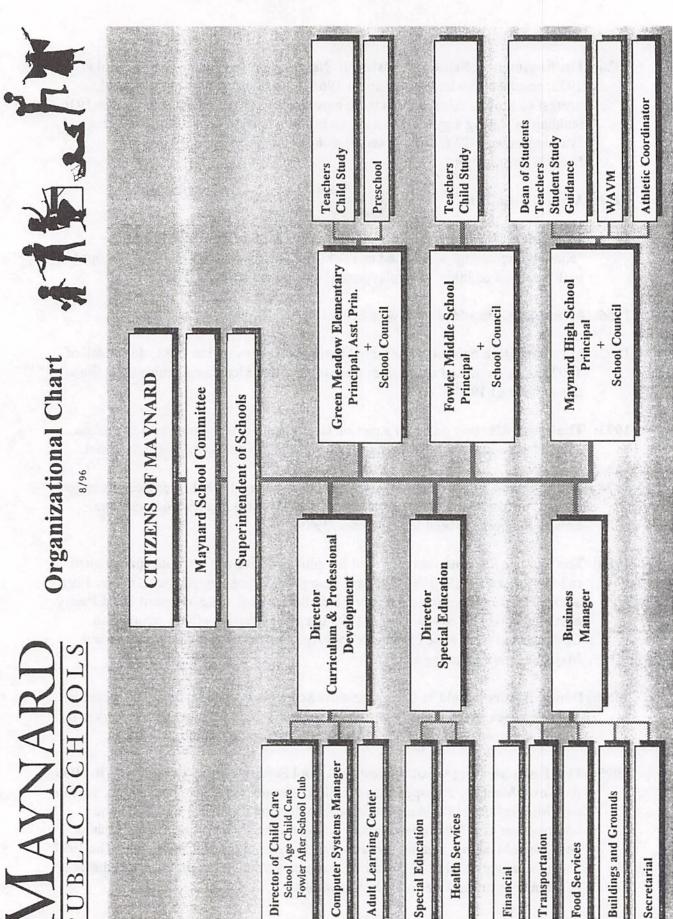

ard Adult Learning Center.
- 1989: Don Lent soccer field at Green Meadow School was opened; field was rebuilt in 1995-96 when soccer fields were added behind Green Meadow, Crowe Park was rebuilt, the bandstand removed and adjacent playground rebuilt.
- 1995: The Town Meeting voted to create a School Facilities Study Committee. In 1996 the Town Meeting, in response to the Study Committee's recommendation, voted a new Middle School Building Committee to develop preliminary plans for the construction of a 750-student middle school on the site between the high school and Green Meadow, and authorized a Fowler School Reuse Committee. The 1997 Town Meeting voted (2/3) to authorize the construction but the plan was defeated in a Debt Exclusion Override Election in June.

# PUBLIC SCHOOLS MAYNARI



Transportation

Financial

Food Services

Secretarial